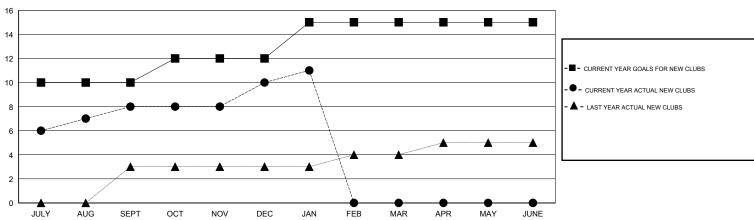

## KAMLESH JAIN **LOCATION INDIA** Clubs RESULTS FOR 2014-2015 NEW CLUB NEW CLUBS DROPPED NET QUARTER GOAL CLUBS GAIN/LOSS 10 0 8 JULY/AUG/SEPT

2

0

2

3

0

|   | Members               |                    |                                     |                    |                  |  |  |  |  |
|---|-----------------------|--------------------|-------------------------------------|--------------------|------------------|--|--|--|--|
|   | RESULTS FOR 2014-2015 |                    |                                     |                    |                  |  |  |  |  |
|   | QUARTER               | NEW MEMBER<br>GOAL | CHARTER AND<br>NEW MEMBERS<br>ADDED | DROPPED<br>MEMBERS | NET<br>GAIN/LOSS |  |  |  |  |
|   | JULY/AUG/SEPT         | 150                | 343                                 | 85                 | 258              |  |  |  |  |
|   | OCT/NOV/DEC           | 90                 | 177                                 | 63                 | 114              |  |  |  |  |
| l | JAN/FEB/MAR           | 260                | 43                                  | 23                 | 20               |  |  |  |  |
| l | APR/MAY/JUNE          | 100                | 0                                   | 0                  | 0                |  |  |  |  |

## GOALS AND ACTUAL NEW CLUBS CUMULATIVE

2

0

0

0

| DROPPED CLUBS: 0 |     | 88 CLUBS OF 121 ADDED 1 OR MORE<br>NEW MEMBERS | GENDER DISTRIBUTION  MALE 2,807 (72.64%) |                |       |
|------------------|-----|------------------------------------------------|------------------------------------------|----------------|-------|
| DROPPED MEMBERS  |     |                                                | FEMALE                                   | 1,057 (27.36%) |       |
| DECEASED         | 5   | CLICK HERE FOR HEALTH ASSESSMENT DATA          |                                          |                | 4.045 |
| CLUB CANCELLED   | 0   |                                                | FAMILY UNIT MEMBERS                      |                | 1,245 |
| OTHER            | 166 |                                                | HEAD OF HOUSEHOLD                        |                | 582   |
| TOTAL            | 171 |                                                | NON-HEAD OF HOUSEHOL                     | D              | 663   |