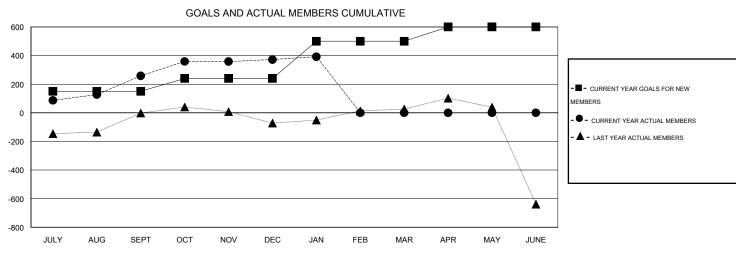

## KAMLESH JAIN **LOCATION INDIA** Clubs RESULTS FOR 2014-2015 NEW CLUB NEW CLUBS DROPPED NET QUARTER GOAL CLUBS GAIN/LOSS 10 0 8 JULY/AUG/SEPT

2

0

2

3

0

|   | Members               |                    |                                     |                    |                  |  |  |  |  |
|---|-----------------------|--------------------|-------------------------------------|--------------------|------------------|--|--|--|--|
|   | RESULTS FOR 2014-2015 |                    |                                     |                    |                  |  |  |  |  |
|   | QUARTER               | NEW MEMBER<br>GOAL | CHARTER AND<br>NEW MEMBERS<br>ADDED | DROPPED<br>MEMBERS | NET<br>GAIN/LOSS |  |  |  |  |
|   | JULY/AUG/SEPT         | 150                | 343                                 | 85                 | 258              |  |  |  |  |
|   | OCT/NOV/DEC           | 90                 | 177                                 | 63                 | 114              |  |  |  |  |
| l | JAN/FEB/MAR           | 260                | 43                                  | 23                 | 20               |  |  |  |  |
| l | APR/MAY/JUNE          | 100                | 0                                   | 0                  | 0                |  |  |  |  |

## GOALS AND ACTUAL NEW CLUBS CUMULATIVE

2

0

0

0

| DROPPED CLUBS: 0 |     | 88 CLUBS OF 121 ADDED 1 OR MORE<br>NEW MEMBERS | GENDER DISTRIBUTION  MALE 2,807 (72.64%) |                |       |
|------------------|-----|------------------------------------------------|------------------------------------------|----------------|-------|
| DROPPED MEMBERS  |     |                                                | FEMALE                                   | 1,057 (27.36%) |       |
| DECEASED         | 5   | CLICK HERE FOR HEALTH ASSESSMENT DATA          |                                          |                | 4.045 |
| CLUB CANCELLED   | 0   |                                                | FAMILY UNIT MEMBERS                      |                | 1,245 |
| OTHER            | 166 |                                                | HEAD OF HOUSEHOLD                        |                | 582   |
| TOTAL            | 171 |                                                | NON-HEAD OF HOUSEHOL                     | D              | 663   |